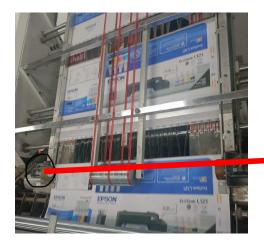

# III. CAUSE ANALYSIS:

| WHY 1: | MISALIGNED GLUING (MISALINGED PS VS SF) WITH ITEM CODE 5161066-00 ROSA SAX ICB FOR INDONESIA ENCOUNTERED AT LAMINATION PROCESS.                                                                             |  |
|--------|-------------------------------------------------------------------------------------------------------------------------------------------------------------------------------------------------------------|--|
| WHY 2: | DURING MASS PRODUCTION, CATCHER OPERATOR NOTICE THAT THE PANEL A HAS MISALINGED GLUE. UPON CHECKING OF THE PROCESS, THE GREEN BELT AT THE LEFT SIDE WAS NOT WORKING (STUCK-UP) / NOT CONTINUOUSLY ROTATING. |  |
| WHY 3  | THE RED BELT AT THE LEFT SIDE THAT CONNECT TO THE GREEN BELT WAS LOOSE (STRETCHED) THAT RESULT DELAY FEEDING OF PRING SHEET.                                                                                |  |
| WHY 4: | TOO MUCH USED OF RED BELT.  NOTE: NO LIFE SPAN OF USAGE FOR RED BELT                                                                                                                                        |  |