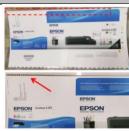

### I. PROBLEM DESCRIPTION

| 1.1. ISSUE: |                                         |  |
|-------------|-----------------------------------------|--|
|             | MISALIGNED GLUING (MISALINGED PS VS SF) |  |
| 1.2 DETAIL  |                                         |  |
| PART CODE:  | 5161066-00                              |  |
| PART NAME:  | ROSA SAX ICB FOR INDONESIA              |  |

#### DETAILS:

> MISALIGNED PANEL A > PLAN QTY: 2000 EA > REJECT QTY: 238 EA

> REJECT PERCENTAGE: 11.90%

> JO ORDER: 45588

**BEFORE** 

**AFTER**