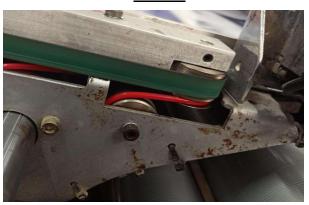

# III. CAUSE ANALYSIS:

| WHY 1: | MISALIGNED GLUING (MISALINGED PS VS SF) WITH ITEM CODE 5161066-00 ROSA SAX ICB FOR INDONESIA ENCOUNTERED AT LAMINATION PROCESS.                                                                             |  |
|--------|-------------------------------------------------------------------------------------------------------------------------------------------------------------------------------------------------------------|--|
| WHY 2: | DURING MASS PRODUCTION, CATCHER OPERATOR NOTICE THAT THE PANEL A HAS MISALINGED GLUE. UPON CHECKING OF THE PROCESS, THE GREEN BELT AT THE LEFT SIDE WAS NOT WORKING (STUCK-UP) / NOT CONTINUOUSLY ROTATING. |  |
| WHY 3  | THE RED BELT AT THE LEFT SIDE THAT CONNECT TO THE GREEN BELT WAS LOOSE (STRETCHED) THAT RESULT DELAY FEEDING OF PRING SHEET.                                                                                |  |
| WHY 4: | TOO MUCH USED OF RED BELT.  NOTE: NO LIFE SPAN OF USAGE FOR RED BELT                                                                                                                                        |  |

**BEFORE** 

**AFTER**