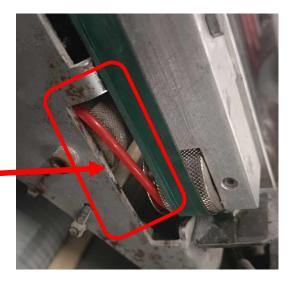

# III. CAUSE ANALYSIS:

| WHY 1: | MISALIGNED GLUING (MISALINGED PS VS SF) WITH ITEM CODE 5161066-00 ROSA SAX ICB FOR INDONESIA ENCOUNTERED AT LAMINATION PROCESS.                                                                             |  |
|--------|-------------------------------------------------------------------------------------------------------------------------------------------------------------------------------------------------------------|--|
| WHY 2: | DURING MASS PRODUCTION, CATCHER OPERATOR NOTICE THAT THE PANEL A HAS MISALINGED GLUE. UPON CHECKING OF THE PROCESS, THE GREEN BELT AT THE LEFT SIDE WAS NOT WORKING (STUCK-UP) / NOT CONTINUOUSLY ROTATING. |  |
| WHY 3  | THE RED BELT AT THE LEFT SIDE THAT CONNECT TO THE GREEN BELT WAS LOOSE (STRETCHED) THAT RESULT DELAY FEEDING OF PRING SHEET.                                                                                |  |
| WHY 4: | TOO MUCH USED OF RED BELT.  NOTE: NO LIFE SPAN OF USAGE FOR RED BELT                                                                                                                                        |  |

## **IV. ACTION PLAN:**

| 1 | CONDUCT MEETING/ ORIENTATION REGARDING TO THE ISSUE OF MISALIGEND GLUE AT ITEM 5161066-00 ROSA SAX ICB FOR INDONESIA. | 230926  |
|---|-----------------------------------------------------------------------------------------------------------------------|---------|
| 2 | REQUEST REPAIR OF GREEN/RED BELT STUCK-UP TO ENGINEERING                                                              | 230927  |
| 3 | CONDUCT STUDY FO THE LIFE SPAN OF THE RED BELT                                                                        | ONGOING |